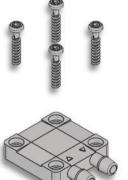

**Customised Pumps** No Additional Costs

Connectors

Barbed fittings, internal threads and manifold mounting available. Selectable port direction.

Different designs and materials available.

Flow channels Pressure- or vacuum-optimised.

Diaphragm

Application-specific designs. Free choice of materials, geometry, hardness, etc.

Connection rods

Available in different lengths.

Stroke and bearing selectable.

**Drives** 

Iron core, coreless, shaded pole and brushless motors with choice of operating voltages and individual wiring.

With individual mounting options and installation positions.

We care.

**Contact** 

Schwarzer Precision GmbH

Am Lichtbogen 7 · 45141 Essen · Germany

Tel. +49 201 31 697 - 0 Fax +49 201 31 697 - 29

info@schwarzer.com www.schwarzer.com